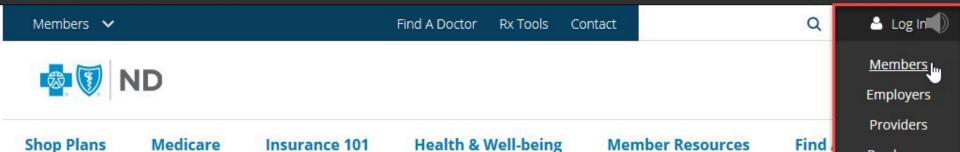

Select type

Need Help,

r Register

FIND A DOCTOR OR RX

# WELCOME

Learn more about how we're responding to Coronavirus (COVID-19) at *BCBSND.com/COVID-19* 

To continue to Online Member Services, log in above.

Password

Username <sup>Q</sup>

LOG IN

Forgot username or password?

Remember my username

First visit to this site?

Register to see your personal info.

Hi,

Your Account -

COVERAGE

CLAIMS

**SPENDING** 