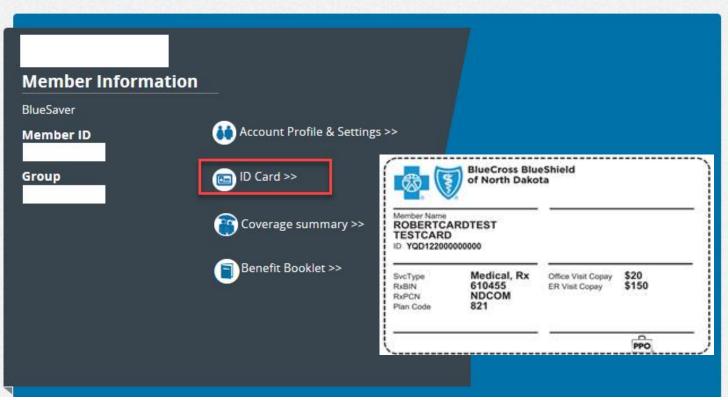

Select type



Need Help,

r Register











FIND A DOCTOR OR RX

# WELCOME

Learn more about how we're responding to Coronavirus (COVID-19) at *BCBSND.com/COVID-19* 

To continue to Online Member Services, log in above.



Password

Username <sup>Q</sup>

LOG IN

Forgot username or password?

Remember my username

First visit to this site?

Register to see your personal info.







Hi,





Your Account -





COVERAGE

CLAIMS

**SPENDING** 

FIND A DOCTOR

PRESCRIPTIONS

**FORMS & RESOURCES** 

WELLNESS

# MEMBER HOME





# **WELLNESS PROGRAMS**

These wellness programs can help you stay healthy and save money.



**HEALTHYBLUE HOME** 



**WELLNESS PROFILE** 

















CLAIMS

SPENDING

**FIND A DOCTOR** 

PRESCRIPTIONS

**FORMS & RESOURCES** 

WELLNESS

# **MEMBER HOME**





## **WELLNESS PROGRAMS**

These wellness programs can help you stay healthy and save money.



**HEALTHYBLUE HOME** 



**WELLNESS PROFILE** 















CLAIMS

SPENDING

FIND A DOCTOR

Benefit Period

PRESCRIPTIONS

FORMS & RESOURCES

WELLNESS

# COVERAGE

#### COVERAGE SUMMARY

See what type of coverage you have. Get a quick summary or learn about the details.

## Coverage Summary

Medical Benefits

Prescription Benefits

Health Plans 101



01/01/2020 to 12/31/2020

View a different plan

Membership profile >>

#### Benefit Booklet

♣ Current Plan-Year

Summary of Benefits & Coverage (PDF)

#### YOUR BASIC COSTS

You may have additional copays or coinsurance. If your plan has a deductible, your coinsurance (or a percent of medical costs) starts after your deductible is met. See