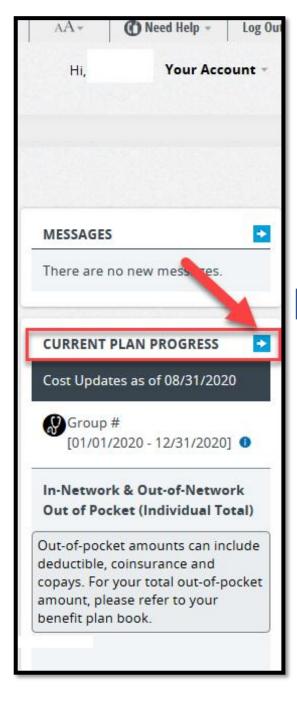

# PLAN PROGRESS

# Cost Updates as of 8/31/20

Group # 12/31/2020] [01/01/2020 -

# In-Network & Out-of-Network Deductible (Individual Total)

\$2,621.52

\$2,800

# In-Network & Out-of-Network Out of Pocket (Individual Total)

Out-of-pocket amounts can include deductible, coinsurance and copays. For your total out-of-pocket amount, please refer to your benefit plan book.

\$2,621.52

\$5,000

CLAIMS

SPENDING

**FIND A DOCTOR** 

PRESCRIPTIONS

**FORMS & RESOURCES** 

WELLNESS