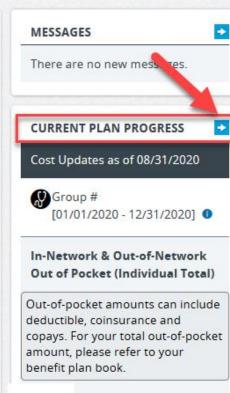

# CLAIMS

#### **REVIEW YOUR LATEST CLAIM ACTIVITY**

Review medical and dental claims, payment and year-to-date amount toward your deductible. Information is as of current date.

If you are unable to locate all of your RX claims, please log in to your My Prime account.

#### **Activity Summary**

Claims & Payments

Messages

Forms & Resources