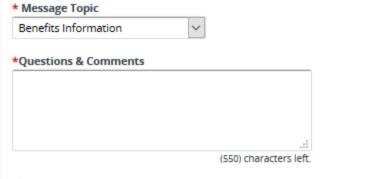

All the files you upload are stored on our systems. They are deleted on a regular basis.

Contact by Phone

We may need to contact you about personal health information. If we cannot post to your Message Center, we will need to call you. Please let us know how to reach you by phone. If you do not want us to contact you by phone, please do not submit this form. You can reach customer service by calling the number on the back of your member ID card.