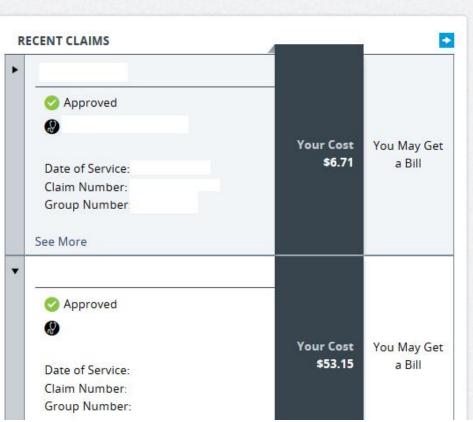

# PLAN PROGRESS

# Cost Updates as of 8/31/20

Group # 12/31/2020] [01/01/2020 -

# In-Network & Out-of-Network Deductible (Individual Total)

\$2,621.52

\$2,800

# In-Network & Out-of-Network Out of Pocket (Individual Total)

Out-of-pocket amounts can include deductible, coinsurance and copays. For your total out-of-pocket amount, please refer to your benefit plan book.

\$2,621.52

\$5,000

CLAIMS

SPENDING

**FIND A DOCTOR** 

PRESCRIPTIONS

**FORMS & RESOURCES** 

WELLNESS