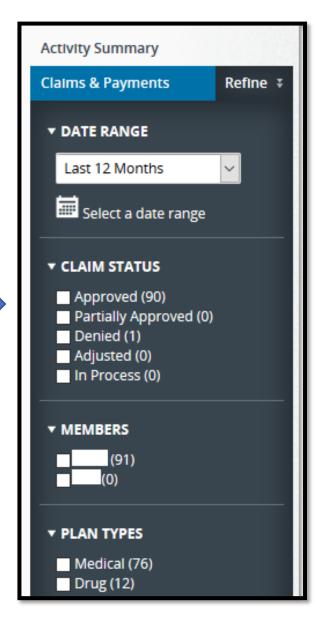

#### **REVIEW YOUR LATEST CLAIM ACTIVITY**

Review medical and dental claims, payment and year-to-date amount toward your deductible. Information is as of current date.

If you are unable to locate all of your RX claims, please log in to your My Prime account.

#### **Activity Summary**

Claims & Payments

Messages

Forms & Resources