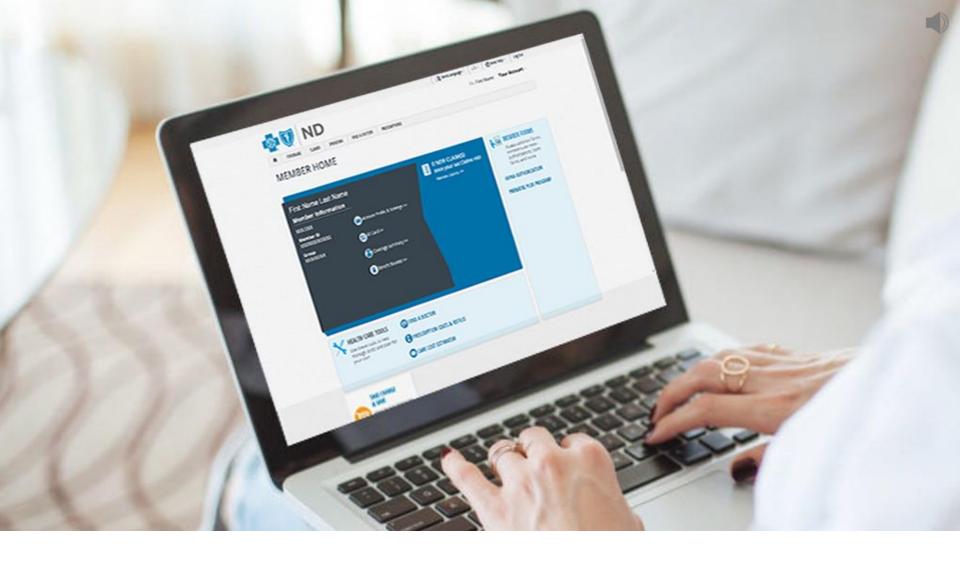

# **BCBSND Member Portal**

Blue Cross Blue Shield of North Dakota is an independent licensee of the Blue Cross & Blue Shield Association

Noridian Mutual Insurance Compan

www.BCBSND.com Your one-stop-shop for managing coverage

# GET THE MOST FROM YOUR MEMBERSHIP

You've made a good choice about your coverage! Take this next step to get personalized information about your coverage and claims, sign up for special programs and learn more about staying healthy.

# MEMBER HOME