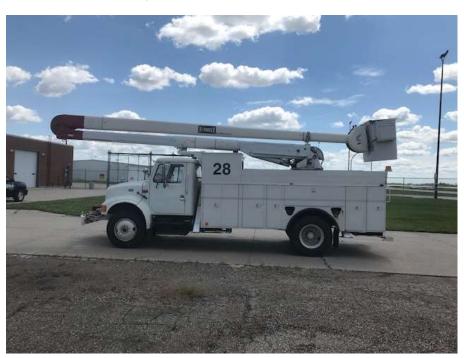

| \$ |
|                                                |    |
|                                                |    |
| NAME:                                          |    |
| ADDRESS:                                       |    |
| ADDRESS:                                       |    |
| CITY/STATE:                                    |    |
|                                                |    |
| PHONE:                                         |    |

Items can be viewed by contacting Maintenance Supervisor, Scott Nelson at (701) 738-4636 or Airport Operations at (701) 795-6984

## **Surplus Items for Bid Sale**

1. Aircraft airstairs (1 - unit with orange towbar – AS IS)



2. 1996 IHC 4900 Hi Ranger Lift Truck (Operable – Inspection sheet available – AS IS) **Minimum BID: \$3,500.00** 



## 3. 2010 Ford Expedition SSV (Transmission or 4WD issue, AS IS)





## 4. Savin C9145A Copier Printer (AS IS)