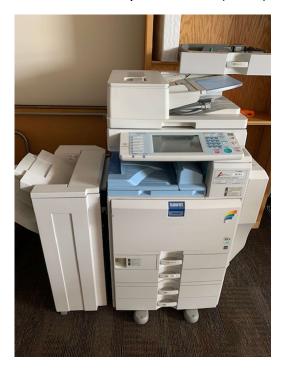

|
| NAME:                                          |    |
| ADDRESS:                                       |    |
| ADDRESS:                                       |    |
| CITY/STATE:                                    |    |
|                                                |    |
| PHONE:                                         |    |

Items can be viewed by contacting Maintenance Supervisor, Scott Nelson at (701) 738-4636 or Airport Operations at (701) 795-6984

## **Surplus Items for Bid Sale**

1. Aircraft airstairs (1 - unit with orange towbar – AS IS)



2. 1996 IHC 4900 Hi Ranger Lift Truck (Operable – Inspection sheet available – AS IS) **Minimum BID: \$3,500.00** 



## 3. 2010 Ford Expedition SSV (Transmission or 4WD issue, AS IS)





## 4. Savin C9145A Copier Printer (AS IS)